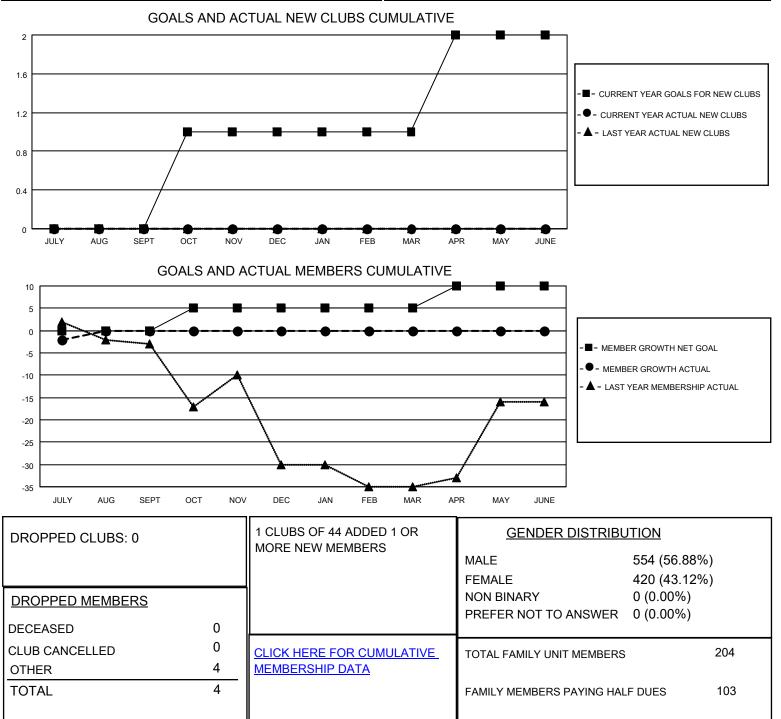

## LOCATION NEWFOUNDLAND-LABRADOR

District N 3

Results as of: 7/31/2023

| Clubs                 |               |           |               | Members               |                        |                         |                                                    |
|-----------------------|---------------|-----------|---------------|-----------------------|------------------------|-------------------------|----------------------------------------------------|
| RESULTS FOR 2023-2024 |               |           |               | RESULTS FOR 2023-2024 |                        |                         |                                                    |
| QUARTER               | NEW CLUB GOAL | NEW CLUBS | DROPPED CLUBS | QUARTER MEM           | BER GROWTH NET<br>GOAL | MEMBER GROWTH<br>ACTUAL | DROPPED<br>MEMBERS ACTUAL<br>(including transfers) |
| JULY/AUG/SEPT         | 0             | 0         | 0             | JULY/AUG/SEPT         | 0                      | 2                       | 4                                                  |
| OCT/NOV/DEC           | 1             | 0         | 0             | OCT/NOV/DEC           | 5                      | 0                       | 0                                                  |
| JAN/FEB/MAR           | 0             | 0         | 0             | JAN/FEB/MAR           | 0                      | 0                       | 0                                                  |
| APR/MAY/JUNE          | 1             | 0         | 0             | APR/MAY/JUNE          | 5                      | 0                       | 0                                                  |